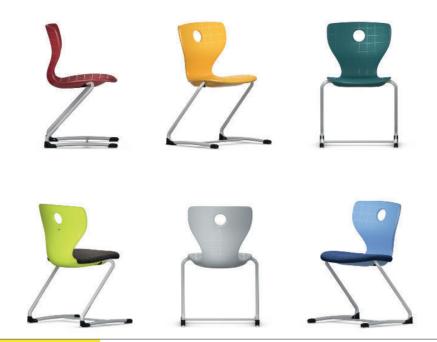

## Forward-flexing cantilever teacher chair.

Frame made from bent, powder-coated or chrome-plated round steel tubing.

**Seat shell** made from double-walled, structured polypropylene (LuPo) for comfortable seating with air cushion effect. With concealed frame attachment and grip hole. Optionally available with upholstered seat or all-round fabric consisting of plastic core with taut fabric cover.

**Equipment and options.** Glides for hard or soft floors or 2-component universal glides. Optionally available with table edge protection for piggy-back chair mounting.

**The following material groups are available:** Frame made of steel tube: M1,(chrome-plated); Seat and backrest: C1; Fabric cover: S51,52,74,78,79,80.