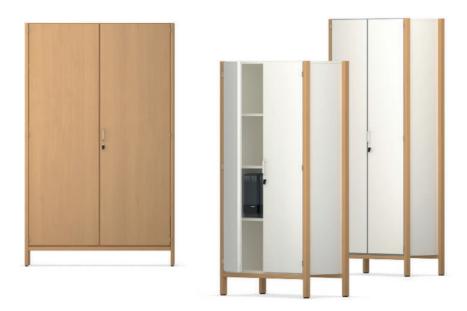

## Profil-800

## Cupboard with wing door.

**Construction** consisting of glued bodies with square legs or corner posts of solid wood with a beech veneer coating. Additionally with a solid cross-post on the base and optionally with a cover top.

**Body** made of melamine-resin-coated chipboard with glued-on plastic edge. Partially with glued center walls for dividing the bodies. With grid holes (1 in) for shelf inserts.

Front with 1 double wing door or if center wall is flush with body with 2 single wing doors to be opened separately.

Optionally with cylinder or turning-knob locks.

**Bow handles** made from steel, wood or plastic, inset-type handles made from plastic and olive handles made from steel. **Interior equipment** with shelf inserts.