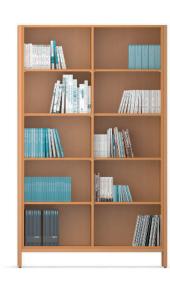

**Body** made of melamine-resin-coated chipboard with glued-on plastic edge. Partially with glued center walls for dividing the bodies. With grid holes (1 in) for shelf inserts.

Interior equipment with shelf inserts.

The following material groups are available: Frame made of wood: H(natural); Body and bases made of chipboard: L5.

|            | Rows of holes:<br>1 in. |                                   |             |
|------------|-------------------------|-----------------------------------|-------------|
| Profil-800 | h = 66.95               | 48140 48141 48142 48143           | 48144       |
|            | Adjustable shelf        | 3                                 | 6           |
|            | h = 81.5                | 48160 48161 48162 48163           | 48164       |
|            | Adjustable shelf        | 4                                 | 8           |
|            | w×d                     | 33.9×17.35 37.8×17.35 41.75×17.35 | 49.65×17.35 |