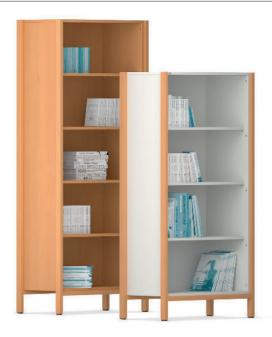

## Cupboard with shelf compartment.

**Construction** consisting of glued bodies with square legs or corner posts of solid wood with a beech veneer coating. Additionally with a solid cross-post on the base and optionally with a cover top.

**Body** made of melamine-resin-coated chipboard with glued-on plastic edge. Partially with glued center walls for dividing the bodies. With grid holes (1 in) for shelf inserts.

Interior equipment with shelf inserts.