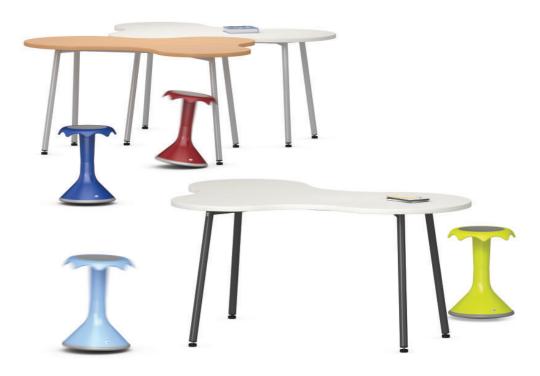

## **Puzzle**

## Freely-shaped table for school.

**Frame** consisting of welded round steel-tube legs and a rectangular steel-tube frame. All steel parts are powder-coated. Single table with floor-level adjustment screws.

Table in 6 fixed heights.

Table top made of melamine-resin-coated chipboard with glued-on plastic or beech edge.

The following material groups are available: Frame made of steel tube: M1; Top made of chipboard: L6.

Further products on this page: Hokki.

|        | Table heights (± 2 cm) for students' desks |  | FIR     |
|--------|--------------------------------------------|--|---------|
| Puzzle |                                            |  | 01470   |
|        | w×d cm                                     |  | 165×114 |
|        | Fixed height                               |  | 234567  |