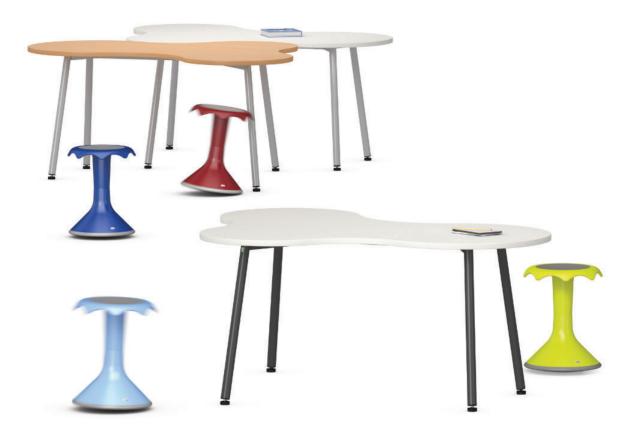

## **Puzzle**

## Freely-shaped table for school.

Frame consisting of welded round steel-tube legs and a rectangular steel-tube frame. All steel parts are powder-coated. Single table with floor-leveling glides.

Table in 6 fixed heights.

Tabletop made of laminated LIGNOpal chipboard with plastic (KU) or beech (BU) edge.

The following material groups are available: Frame made of steel tube: M1; Top made of chipboard: L6. Further products on this page: Hokki.