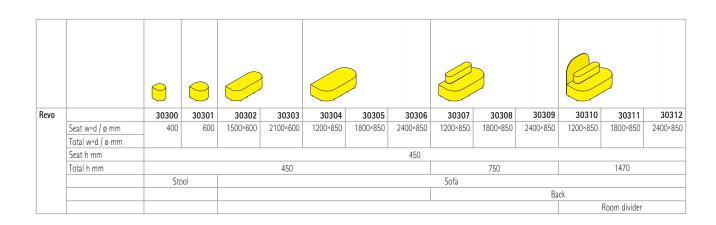

## Revo Stools and sofas.

**Upholstered soft seating programme** with stool and sofa elements – based on harmoniously cubic elements with rounded edges and with or without backrest or with a high partition add on element in the back. Sofa and armchair optionally with electrification for mobile devices.