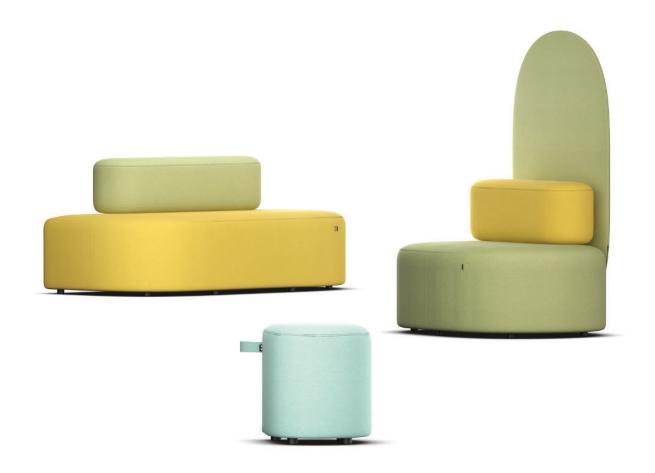

## Revo Stools and sofas.

**Upholstered soft seating programme** with stool and sofa elements – based on harmoniously cubic elements with rounded edges and with or without backrest or with a high partition add on element in the back. Sofa and armchair optionally with electrification for mobile devices.

Construction consisting of recyclable polypropylene with moulded foam upholstery. No staples or adhesives are used. The partition wall is attached with a metal fitting.

Combination. Individual elements can be combined to create seating landscapes.