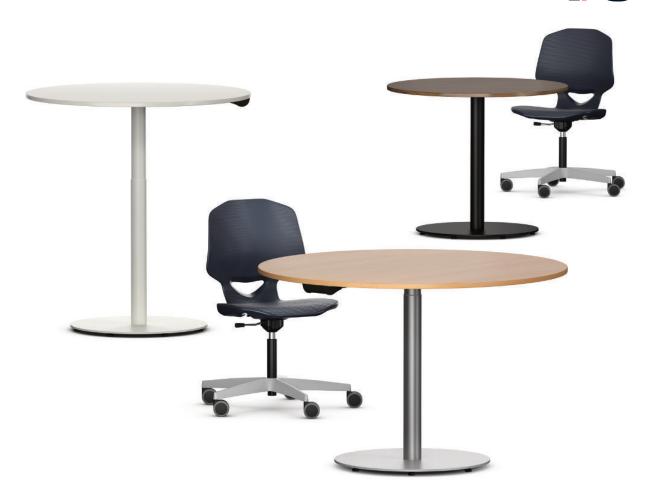

## RondoSit-R, RondoStand-R, RondoLift-R Table in fixed sitting and standing height or height-adjustable. With round tube column and round plate base.

Frame consisting of a round central column and a round disc base, with plastic or felt glides, each powder-coated. In sitting or standing height as well as height-adjustable with integrated gas spring. This is protected against unintentional release of the gas spring.

Table height fixed or infinitely adjustable (see table).

Table top made of melamine resin, laminate or veneer-coated chipboard with glued-on plastic or wooden edge or high-strength HPL solid core board.

The following material groups are available: Frame made of steel tube: M2; Top made of chipboard: L6; Chipboard with laminate: L2; Top veneered: F1; HPL-top: L4,(white writable).

|              |         |             |       | )     |       |       |       | )     |       |       | 7     | )     |       |       |
|--------------|---------|-------------|-------|-------|-------|-------|-------|-------|-------|-------|-------|-------|-------|-------|
| RondoSit-R   | h =     | 74 cm       | 22205 | 22206 | 22207 | 22208 |       |       |       |       |       |       |       |       |
| RondoStand-R | h =     | 106 cm      |       |       |       |       | 22215 | 22216 | 22217 | 22218 |       |       |       |       |
| RondoLift-R  | h =     | 72,5-116 cm |       |       |       |       |       |       |       |       | 22225 | 22226 | 22227 | 22228 |
|              | ø cm    |             | 80    | 90    | 100   | 120   | 80    | 90    | 100   | 120   | 80    | 90    | 100   | 120   |
|              | Disc fo | ot ø cm     | 61    |       |       |       |       |       |       |       |       |       |       |       |