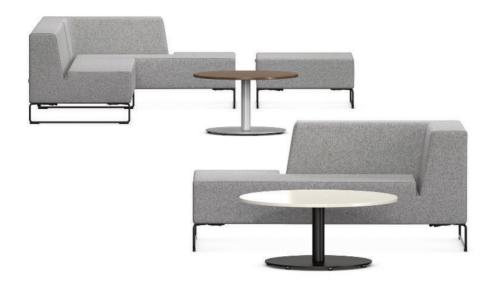

## RondoLounge-R

## Lounge table with round tube column and round plate base

**Frame** consisting of a round central column and a round disc base, with plastic or felt glides, each powder-coated.

**Table top**, round, made of melamine resin, laminate or veneer-coated chipboard with glued-on plastic or wooden edge or high-strength HPL solid core board.

**The following material groups are available:** Frame made of steel tube: M2; Top made of chipboard: L6; Chipboard with laminate: L2; Top veneered: F1; HPL-top: L4,(white writable).

| RondoLounge-R |                  | 22254        | 22255 | 22256 |
|---------------|------------------|--------------|-------|-------|
|               | ø in             | 27.6         | 31.5  | 35.45 |
|               | h in             | 15.4 (17.75) |       |       |
|               | Disc foot w×d in |              | 24.05 |       |