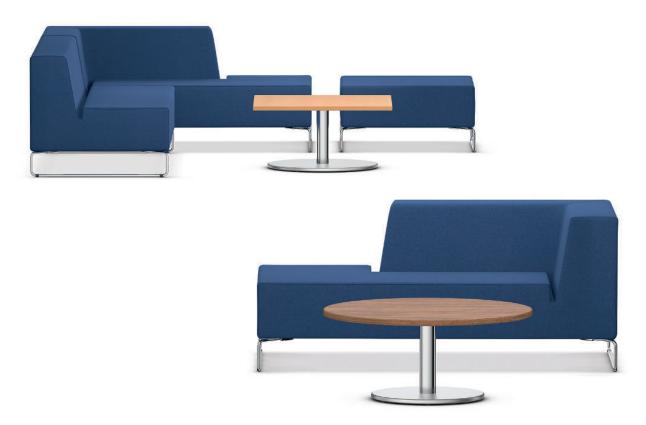

## RondoLounge-ST Occasional tables.

Frame comprising a central post/leg made from chrome-plated steel tube and a disc-shaped base with stainless steel cover and with plastic and felt glide elements.

Table height fixed.

Table top of melamine-resin-, veneer-coated chipboard with glued-on plastic or wooden edge and edged corners. The following material groups are available: Frame made of steel tube: M(chrome-plated); Top made of chipboard: L6; Top veneered: F1.

Further products on this page: Serie Lounge.

| RondoLounge-ST |             | 20103 | 20104 |  |
|----------------|-------------|-------|-------|--|
|                | w×d / ø     | 80×80 | 90    |  |
|                | h           | 3     | 39    |  |
|                | Disc foot ø | 64    | 49    |  |