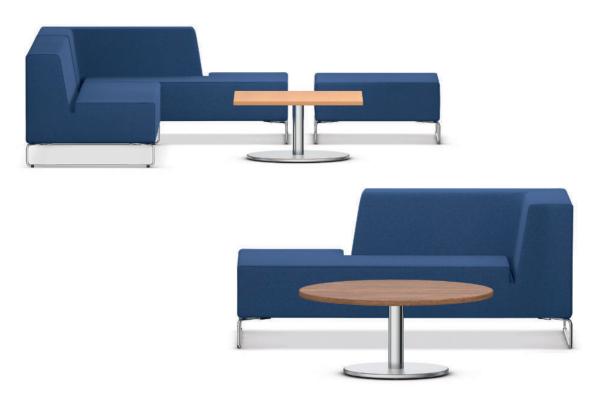

## RondoLounge-ST Occasional tables.

Frame consisting of a central post/leg made from chrome-plated steel tube and a disc-shaped base with stainless steel cover and with plastic and felt glides.

Table height fixed.

**Tabletop** of laminated or veneer-coated LIGNOpal chipboard with glued-on plastic or wooden edge and square corners.

The following material groups are available: Frame made of steel tube: M(chrome-plated); Top made of chipboard: L6; Top veneered: F1.

| RondoLounge-ST |             | 20103     | 20104 |  |
|----------------|-------------|-----------|-------|--|
|                | w×d / ø     | 31.5×31.5 | 35.45 |  |
|                | h           | 1:        | 15.4  |  |
|                | Disc foot ø | 25.2      | 19.3  |  |