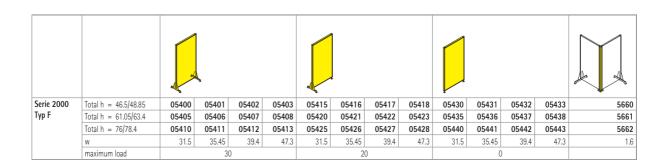

Supporting element consisting of combined, short and long stabilisers and adjustable feet.

Please note: When hanging accessories into the functional groove, the maximum loading must be observed (see table).