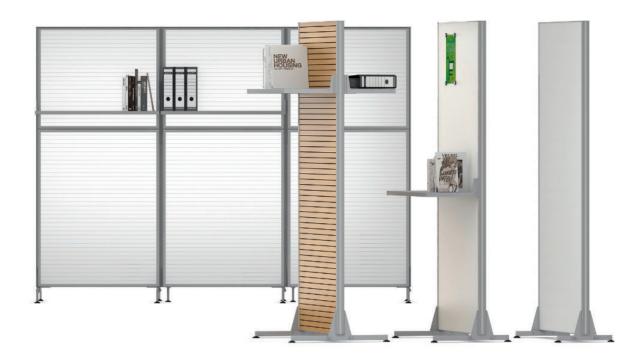

## Series 2000 Typ F. Functional partition.

System consists of basic, add-on and hanging elements.

Construction is based on a four-sided frame of aluminium profile and a filling element. The sides have a vertical optical and functional groove as well as an integrated but removable U-shaped plastic strip for linking two privacy screens without using tools. An adapter can be used for 90° and 180° joints.

Filling element 1. Melamine-resin laminated chipboard. 2. chipboard laminated with a vitreous-enamelled metal sheet to which magnets adhere (at level 61.05 or 76 in). 3. From a lightweight top with fabric covering. 4. A melamine-resin laminated sound-absorbing panel with slits. 5. A translucent double-ribbed board.

Supporting element consisting of combined, short and long stabilisers and adjustable feet.

Please note: When hanging accessories into the functional groove, the maximum loading must be observed (see table).