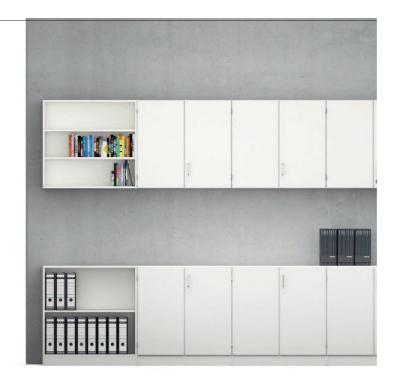

## Wall-mounted cabinets and shelves, 60 and 80 cm wide.

**Element cabinet** (for details, see table) in the height unit 2 FH.

Type: Shelving or wing-door cabinet for wall mounting.

**Front** consisting of a single-wing doors hung on the left or right or of double-wing doors, each with bow-type handle, inset-type handle or knob handle.

**Locking system** optionally with cylinder or turnknob locks.

**Interior equipment** consisting of adjustable shelf inserts.

The following material groups are available: Body and bases made of chipboard: L6; Front made of chipboard: L3; Front veneered: F1.

| Serie 800 | H=                       | 75,0 <sub>2FH</sub> |       |       |       |
|-----------|--------------------------|---------------------|-------|-------|-------|
| D=33,0    | W= 60 cm                 | 44625               | 44626 |       |       |
|           | W= 80 cm                 |                     |       | 44627 | 44628 |
|           | Adjustable shelf inserts | 2                   | 2     | 2     | 2     |
|           | Locks                    | 1                   | -     | 1     | -     |