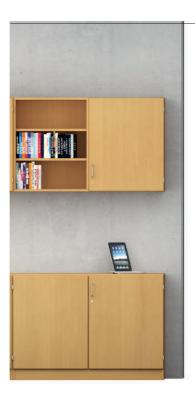

## Wall-mounted cabinets and shelves, 60 and 80 cm wide.

**Element cabinet** (for details, see table) in the height unit 2 FH.

Type: Shelving or wing-door cabinet for wall mounting.

**Front** consisting of a single-wing doors hung on the left or right or of double-wing doors, each with bow-type handle, inset-type handle or knob handle.

**Locking system** optionally with cylinder or turnknob locks.

**Interior equipment** consisting of adjustable shelf inserts.

The following material groups are available: Body and bases made of chipboard: L6; Front made of chipboard: L3; Front veneered: F1.

| Serie 800 | H=                       | 75,0 <sub>2FH</sub> |       |       |       |
|-----------|--------------------------|---------------------|-------|-------|-------|
| D=33,0    | W= 60 cm                 | 44625               | 44626 |       |       |
|           | W= 80 cm                 |                     |       | 44627 | 44628 |
|           | Adjustable shelf inserts | 2                   | 2     | 2     | 2     |
|           | Locks                    | 1                   | -     | 1     | -     |