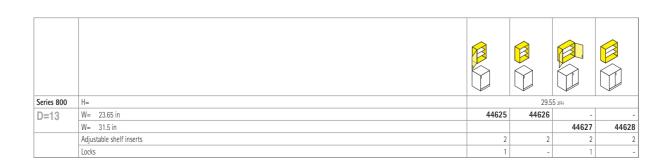

## Wall-mounted cabinets and shelves (wide: 23.65 - 31.5).

Element cabinet (for details, see table) in the height unit 2 FH.

Type: Shelving or wing-door cabinet for wall mounting.

Front consisting of a single-wing doors hung on the left or right or of double-wing doors, each with bow-type handle, inset-type handle or knob handle.

Locking system optionally with cylinder or turnknob locks.

Interior equipment consisting of adjustable shelf inserts.

The following material groups are available: Body and bases made of chipboard: L6; Front made of chipboard: L3; Front veneered: F1.