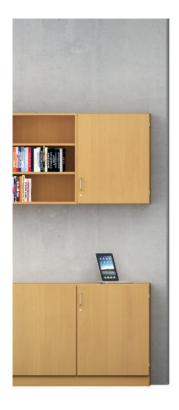

## Wall-mounted cabinets and shelves (wide: 23.65 - 31.5).

Element cabinet (for details, see table) in the height unit 2 FH.

Type: Shelving or wing-door cabinet for wall mounting.

Front consisting of a single-wing doors hung on the left or right or of double-wing doors, each with bow-type handle, inset-type handle or knob handle.

Locking system optionally with cylinder or turnknob locks.

Interior equipment consisting of adjustable shelf inserts.

The following material groups are available: Body and bases made of chipboard: L6; Front made of chipboard: L3; Front veneered: F1.