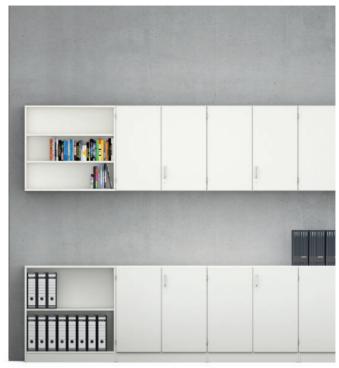

## Wall-mounted cabinets and shelves (wide: 23.65 - 31.5).

Element cabinet (for details, see table) in the height unit 2 FH.

Type: Shelving or wing-door cabinet for wall mounting.

Front consisting of a single-wing doors hung on the left or right or of double-wing doors, each with bow-type handle, inset-type handle or knob handle.

Locking system optionally with cylinder or turnknob locks.

Interior equipment consisting of adjustable shelf inserts.

The following material groups are available: Body and bases made of chipboard: L6; Front made of chipboard: L3; Front veneered: F1.