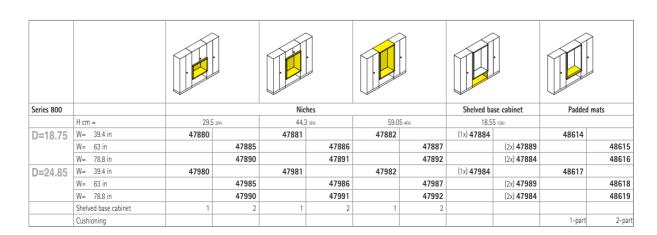

## Series 800 Niches for installation in cabinet walls

Element cabinet (see table for details) in heights of 2, 3 and 4 height units.

Type: Niche as open storage space for decorative purposes or with cushioning as comfortable sitting area. Body consisting of two side parts, an upper and lower panel and a rear wall. The upper and lower panels are placed flush against the side parts and fixed with dowels. Sides and upper/lower panels made from 1.6 in chipboard and rear wall from 0.8 in chipboard.

Element cabinet (see table for details) in height of 1 height unit.

Type: Open shelving cabinet as substructure for niches.

Padded mats made from foam with easy-to-clean artificial leather covering, black all-round surrounding strap and non-slip bottom with hidden zip fastener. Can be used as comfortable cover for sitting niches in cabinets.

The following material groups are available: Body made of chipboard: L6; Body made of chipboard with laminate: L3; Fabric cover: S40,64,82.