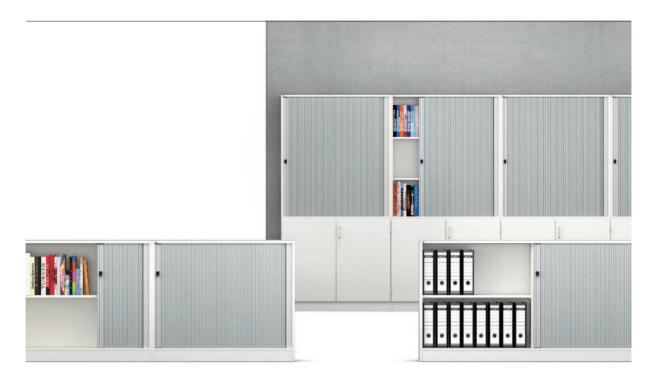

## Horizontal roller-shutter cabinets (wide: 39.4 - 63).

**Element cabinet** (for details, see table) in the height units 2, 3, 4 and 5 FH.

**Type:** Horizontal roller-shutter cabinet (cabinet and add-on cabinet). With removabletop shelf for inspection.

**Front** with plastic horizontal roller shutter and an plastic handle strip.

Locking system optionally with cylinder locks.

**Interior equipment** consisting of adjustable shelf inserts.

**Construction:** Models from height of 77.6 in or models with drawers and/or pull-outs must be secured to the wall or floor (DGUV Regel 108-007).

**The following material groups are available:** Roller cover made of plastic: C(astral silver, white); Body and bases made of chipboard: L6.