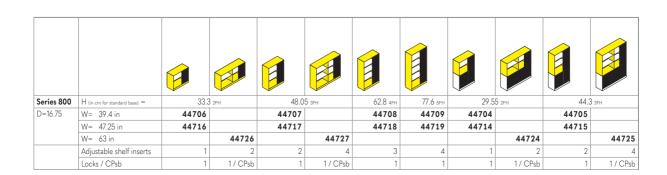

## Horizontal roller-shutter cabinets (wide: 39.4 - 63).

**Element cabinet** (for details, see table) in the height units 2, 3, 4 and 5 FH.

**Type:** Horizontal roller-shutter cabinet (cabinet and add-on cabinet). With removabletop shelf for inspection.

**Front** with plastic horizontal roller shutter and an plastic handle strip.

Locking system optionally with cylinder locks.

**Interior equipment** consisting of adjustable shelf inserts.

**Construction:** Models from height of 77.6 in or models with drawers and/or pull-outs must be secured to the wall or floor (DGUV Regel 108-007).

**The following material groups are available:** Roller cover made of plastic: C(astral silver, white); Body and bases made of chipboard: L6.