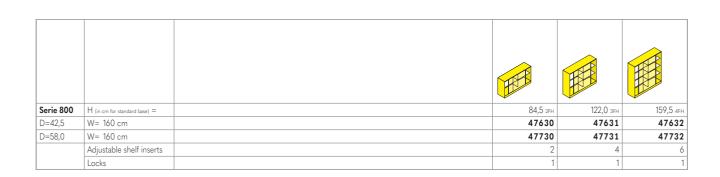

## Serie 800

## Sliding-door cabinets (organisable).

**Element cabinet** (for details, see table) in the height units 2, 3 and 4 FH.

**Type:** Sliding-door cabinet with double centre partition for carcass division.

Front consisting of chipboard sliding doors, each with a metal handle strip.

**Locking system** optionally with cylinder locks.

Interior equipment consisting of adjustable shelf inserts or optionally with suspension filing cabinets or wide drawers.

**Erection:** Models from height of 197 cm or models with drawers and/or pull-outs must be secured to the wall or floor (DGUV Regel 108-007).