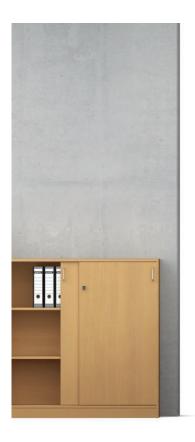

## Sliding-door and glass sliding-door cabinets, 80 to 180 cm wide.

Element cabinet (for details, see table) in the height units 2, 3, 4 and 5 FH.

**Type:** Sliding-door, glass sliding-door and combination cabinet. For 5 FH with a fixed construction base for vertical carcass division.

Front consisting of chipboard sliding and glass sliding doors and double-wing doors, each with bow-type handles, inset-type handles or knob handles. Some with roller shutters and bow-type handles.

Locking system optionally with cylinder or turnknob locks.

Interior equipment consisting of adjustable shelf inserts.

Erection: Models from a height of 197 cm or models with drawers and/or pullouts (DGUV Regel 108-007) must be secured to the wall or floor.

The following material groups are available: Body and bases made of chipboard: L6; Front made of chipboard: L3; Front veneered: F1.