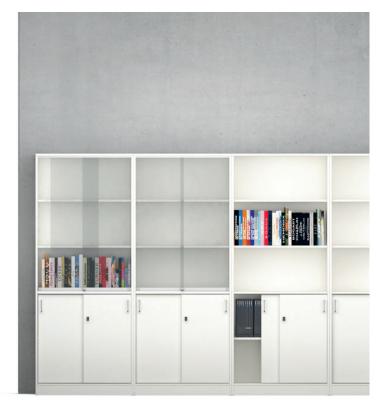

## Sliding-door and glass sliding-door cabinets, 80 to 180 cm wide.

Element cabinet (for details, see table) in the height units 2, 3, 4 and 5 FH.

**Type:** Sliding-door, glass sliding-door and combination cabinet. For 5 FH with a fixed construction base for vertical carcass division.

Front consisting of chipboard sliding and glass sliding doors and double-wing doors, each with bow-type handles, inset-type handles or knob handles. Some with roller shutters and bow-type handles.

Locking system optionally with cylinder or turnknob locks.

Interior equipment consisting of adjustable shelf inserts.

Erection: Models from a height of 197 cm or models with drawers and/or pullouts (DGUV Regel 108-007) must be secured to the wall or floor.

The following material groups are available: Body and bases made of chipboard: L6; Front made of chipboard: L3; Front veneered: F1.