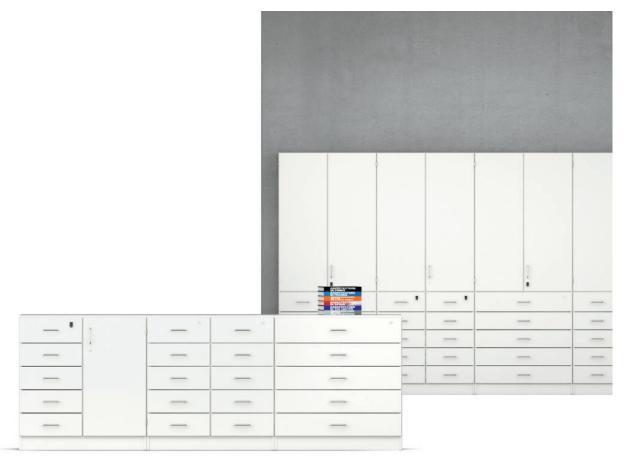

## Serie 800

## Drawer cabinets and combination cabinets, 80 to 120 cm wide.

Element cabinet (for details, see table) in the height units 2 and 5 FH.

Type: Drawer or combination drawer cabinet. For 5 FH with a fixed construction base for vertical carcass division. Front consisting of 1 or 2 rows of drawers. Some with additional storage space behind single-wing doors (2 FH) or double-wing doors (5 FH). Each with bow-type handles, inset-type handles or knob handles.

Locking system optionally with cylinder or turnknob locks.

Interior equipment consisting of draws with steel sheet side elements and shelf inserts behind door panels.

Erection: Models from a height of 197 cm or models with drawers and/or pullouts (DGUV Regel 108-007) must be secured to the wall or floor.