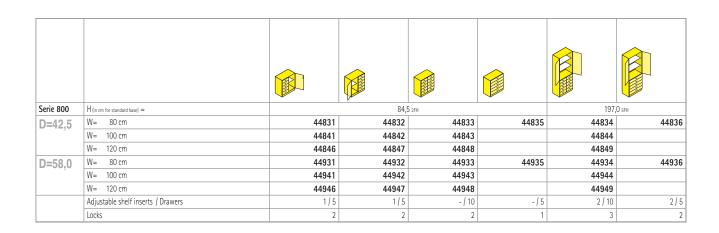

## Serie 800

## Drawer cabinets and combination cabinets, 80 to 120 cm wide.

Element cabinet (for details, see table) in the height units 2 and 5 FH.

Type: Drawer or combination drawer cabinet. For 5 FH with a fixed construction base for vertical carcass division. Front consisting of 1 or 2 rows of drawers. Some with additional storage space behind single-wing doors (2 FH) or double-wing doors (5 FH). Each with bow-type handles, inset-type handles or knob handles.

Locking system optionally with cylinder or turnknob locks.

Interior equipment consisting of draws with steel sheet side elements and shelf inserts behind door panels.

Erection: Models from a height of 197 cm or models with drawers and/or pullouts (DGUV Regel 108-007) must be secured to the wall or floor.

The following material groups are available: Body and bases made of chipboard: L6; Front made of chipboard: L3; Front veneered: F1.