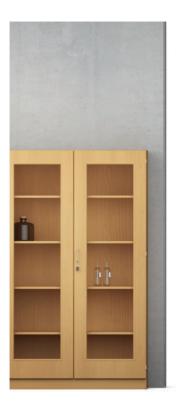

## Series 800 Collection and special cabinets (wide: 31.5 - 47.3).

Element cabinet (for details, see table) in the height unit 5 FH.

**Type:** Collection cabinets with glass-frame doors or special cabinets with installed wardrobe, musical-instrument or kitchenette facilities. With construction base for vertical and with center partition flush with the body or set back (CPsb) for horizontal body division.

Front consisting of double-wing doors with bow-type handles, inset-type handles or knob handles.

Locking system optionally with cylinder or turnknob locks.

Interior equipment consisting of adjustable shelf inserts.

**Construction:** Models from a height of 77.6 in or models with drawers and/or pullouts (DGUV Regel 108-007) must be secured to the wall or floor.

The following material groups are available: Body and bases made of chipboard: L6; Front made of chipboard: L3; Front veneered: F1.