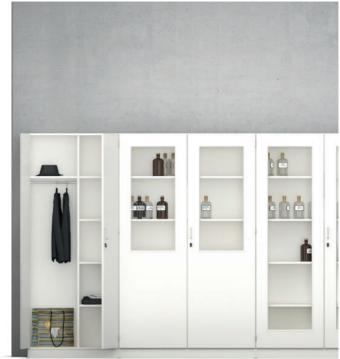

## Series 800 Collection and special cabinets (wide: 31.5 - 47.3).

Element cabinet (for details, see table) in the height unit 5 FH.

**Type:** Collection cabinets with glass-frame doors or special cabinets with installed wardrobe, musical-instrument or kitchenette facilities. With construction base for vertical and with center partition flush with the body or set back (CPsb) for horizontal body division.

Front consisting of double-wing doors with bow-type handles, inset-type handles or knob handles.

Locking system optionally with cylinder or turnknob locks.

Interior equipment consisting of adjustable shelf inserts.

**Construction:** Models from a height of 77.6 in or models with drawers and/or pullouts (DGUV Regel 108-007) must be secured to the wall or floor.

The following material groups are available: Body and bases made of chipboard: L6; Front made of chipboard: L3; Front veneered: F1.