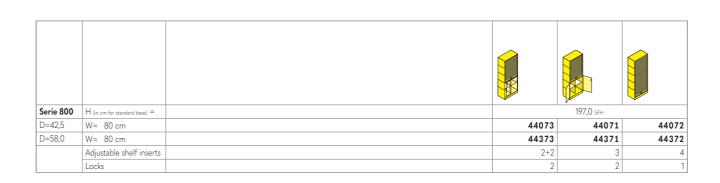

## Vertical roller-shutter cabinets, 80 cm wide.

Element cabinet (for details, see table) in the height units 5 FH.

**Type:** Vertical roller-shutter and combination cabinet. For 5 FH combination cabinet with a fixed construction base for carcass division. **Front** consisting of a vertical roller shutter of plastic slats, chipboard sliding doors or double-wing doors, each with bow handles, inset handles or knob handles, vertical roller shutter with handle strip.

Locking system optionally with cylinder or turn-knob locks.

**Interior equipment** consisting of adjustable shelf inserts.

**Erection:** Models from height of 197 cm or models with drawers and/or pull-outs must be secured to the wall or floor (DGUV Regel 108-007).

The following material groups are available: Roller cover made of plastic: C(astral silver); Body and bases made of chipboard: L6; Front made of chipboard: L3.