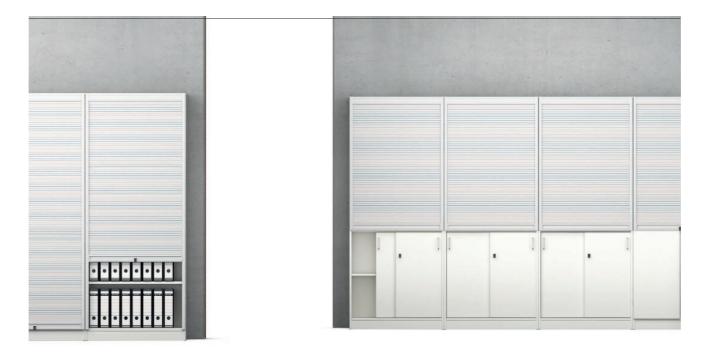

## Vertical roller-shutter cabinets, 80 cm wide.

Element cabinet (for details, see table) in the height units 5 FH.

**Type:** Vertical roller-shutter and combination cabinet. For 5 FH combination cabinet with a fixed construction base for carcass division. **Front** consisting of a vertical roller shutter of plastic slats, chipboard sliding doors or double-wing doors, each with bow handles, inset handles or knob handles, vertical roller shutter with handle strip.

Locking system optionally with cylinder or turn-knob locks.

**Interior equipment** consisting of adjustable shelf inserts.

**Erection:** Models from height of 197 cm or models with drawers and/or pull-outs must be secured to the wall or floor (DGUV Regel 108-007).