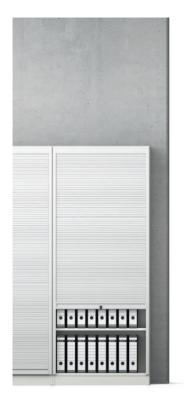

## Vertical roller-shutter cabinets (wide: 31.5).

Element cabinet (for details, see table) in the height units 5 FH.

**Type:** Vertical roller-shutter and combination cabinet. For 5 FH combination cabinet with a fixed construction base for body division.

Front consisting of a vertical roller shutter of plastic slats, chipboard sliding doors or double-wing doors, each with bow handles, inset handles or knob handles, vertical roller shutter with handle strip.

Locking system optionally with cylinder or turn-knob locks.

Interior equipment consisting of adjustable shelf inserts.

**Construction:** Models from height of 77.6 in or models with drawers and/or pull-outs must be secured to the wall or floor (DGUV Regel 108-007).

The following material groups are available: Roller cover made of plastic: C(astral silver); Body and bases made of chipboard: L6; Front made of chipboard: L3.

| Series 800 | H (in cm for standard base) = | 77.6 sfh |       |       |
|------------|-------------------------------|----------|-------|-------|
| D=16.75    | W= 31.5 in                    | 44073    | 44071 | 44072 |
| D=22.85    | W= 31.5 in                    | 44373    | 44371 | 44372 |
|            | Adjustable shelf inserts      | 2+2      | 3     | 4     |
|            | Locks                         | 2        | 2     | 1     |