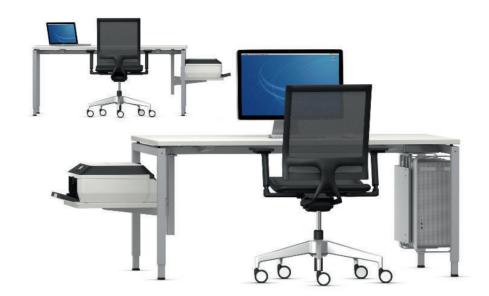

## Series 901 CPU holder, printer shelf.

**CPU holder** for installation of a CPU underneath the tabletop.

**Constructed** of an L-shaped grid of powder-coated steel wire. The holder is hung onto the cross-member and when only supporting posts are present can be secured either outside or inside the table but in the case of legs only on the inside. The CPU is tied down with a tightening strap. Cables can covered with an additional panel.

**Printer shelf** for installation of the printer underneath the tabletop. Constructed of a powder-coated steel tube with a row of slots for hanging shelves. The holder is hung onto the cross-member whereby the shelves are positioned outside the table.

| Serie 901 |     | 21695     | 21696         |
|-----------|-----|-----------|---------------|
|           | w×d |           | 19.7×17.75    |
|           |     | CPU angle | Printer shelf |