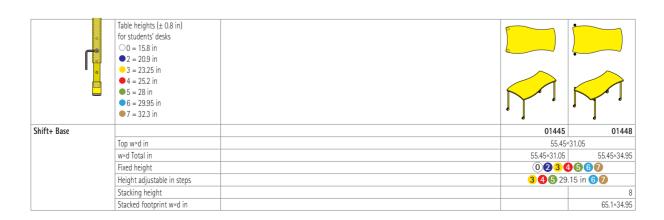

## Shift+ Fusion Four-legged table.

Frame consisting of welded round steel-tube legs with set-back rectangular steel-tube casing frame, in each case powder-coated. Optionally with tube-in-tube hexagon key height adjustment (see table). Tables with glides for hard or soft floors or with 2-component universal glides, or with 4 lockable castors. Model 01448 is stackable, up to 8.

Table in 7 fixed heights or with 5-position Allen-key height adjustment.

**Tabletop** made from melamine resin or laminate-coated LIGNOpal chipboard with glued plastic edge or high-strength solid HPL top. All with round corners.