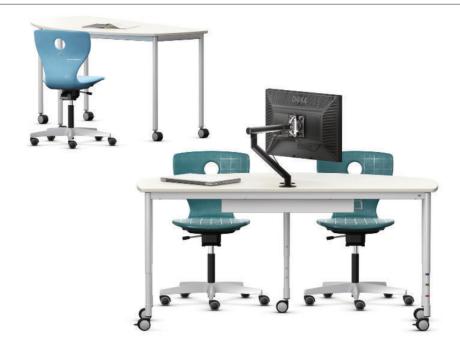

## Semicircular tables.

**Frame** made from welded round steel legs with a 5-cornered rectangular steel top frame, all powder-coated.

Table in 7 fixed heights or with Allen-key height adjustment, heights in accordance with DIN EN 1729.

**Tabletop** made from a chipboard core and a continuous pressure laminated surface (CPL) with plastic edge or a phenolic (HPL) top. All with round corners.

**Equipment and options:** Tables with 5 casters (2 lockable) or with 5 glides for hard floors, soft floors, or 2-component universal glides. Model 01443 with lockable drawer for a laptop or device, pre-equipped cable outlet for monitor arm, optional "Flo" monitor holder, fastening set for monitor holder, and with cable storage compartment under the tabletop.

**The following material groups are available:** Frame made of steel: M1; Top made of CPL: L2,(white writable); Top made of phenolic (HPL): L4.

Further products on this page: PantoMove-LuPo.