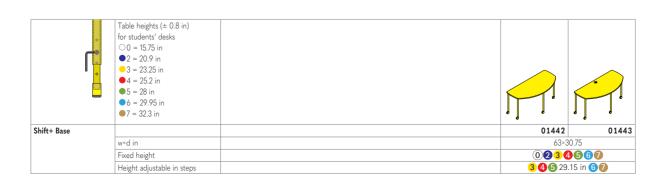

## Shift+ BaseStation

## Semicircular tables.

**Frame** made from welded round steel legs with a 5-cornered rectangular steel top frame, all powder-coated.

Table in 7 fixed heights or with Allen-key height adjustment, heights in accordance with DIN EN 1729.