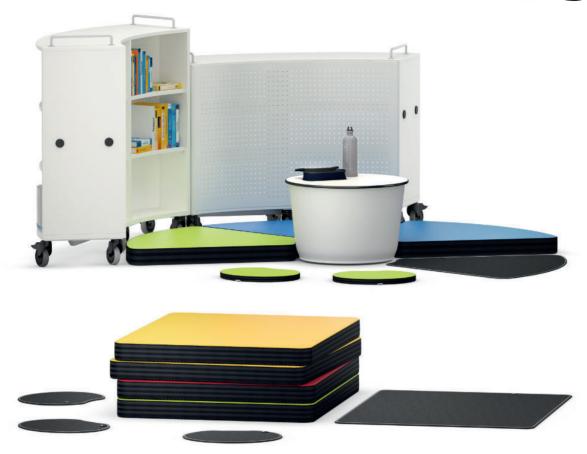

## Shift+ Landscape Padded mats and carpets for floor-level learning.

Padded mats consisting of a thick, foam-padded body with anti-slip bottom, side carrying loop and a black, all-round surrounding strap. Available in rectangular form or as a 60° wedge-shaped element to match the Shift+ cabinets. Can be used as a floor covering for one person or as a chair covering. The top seating surface consists of a hard-wearing, coloured covering.

Carpet consisting of a top surface made from black, hard-wearing artificial fibres and a rubberized, slip-proof bottom side. With side carrying loop. Available in rectangular form or as a 60° wedge-shaped element to match the Shift+ cabinets.