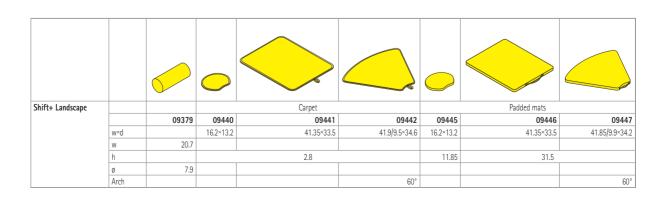

## Shift+ Landscape Padded mats and carpets for floor-level learning.

Padded mats consisting of a thick, foam-padded body with anti-slip bottom, side carrying loop and a black, all-round surrounding strap. Available in rectangular form or as a 60° wedge-shaped element to match the Shift+ cabinets. Can be used as a floor covering for one person or as a chair covering. The top seating surface consists of a hard-wearing, coloured covering.

Carpet consisting of a top surface made from black, hard-wearing artificial fibres and a rubberized, slip-proof bottom side. With side carrying loop. Available in rectangular form or as a 60° wedge-shaped element to match the Shift+ cabinets.