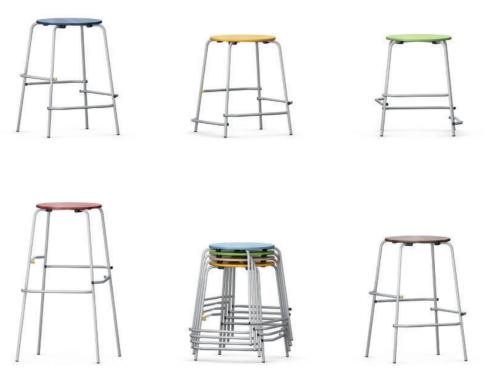

## Solo Four-legged stool.

Frame of welded, powder-coated round steel tube.

Stool in five fixed heights and one additional fixes special height, with 4 foot rests positioned at different heights. Seat of plywood with hidden seat fixings.

Features and options. Plastic or felt glides.

The following material groups are available: Frame made of steel tube: M1; Seat made of wood: H1.

|      |                                       | R                    |            |                        |            |            |  |
|------|---------------------------------------|----------------------|------------|------------------------|------------|------------|--|
| Solo |                                       |                      |            |                        |            | 03826      |  |
|      | Seat w in                             |                      | 13.8       |                        |            |            |  |
|      | Distance of seat to floor in          | 18.15                | 20.5       | 24.05                  | 25.6       | 32.7       |  |
|      | Distance of seat to foot support h in | 9.8/11.75/13.75/15.7 |            | 11.75/13.75/15.7/17.65 |            |            |  |
|      | Optimum table height in               | 27.2-29.95           | 29.55-32.3 | 33.1-35.85             | 34.7-37.45 | 41.75-44.5 |  |
|      | Stacking height                       |                      | 4          |                        |            |            |  |