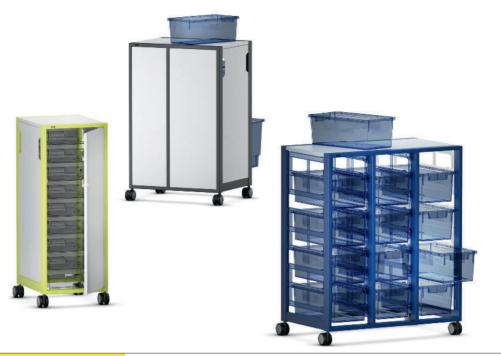

## SpaceWalk Single-sided mobile storage elements with rails for Certwood bins.

**Frame** made from bent and welded rectangular steel tube on 4 lockable dual-wheel casters and a steel top. Optionally with a rear panel, two side panels, and a hinged door made of steel. Side panels have a cutout for easy gripping. All steel parts are powder-coated.

Modular system consisting of 1, 2, 3, or 4 columns.

**Rail system** of ABS plastic sits between the frames and allows bins to hang safely when pulled out, gaining access to the full bin. The rails fit different sizes of standard and custom Certwood bins, with or without lids. Storage elements for the 12.25" bin width can fit any combination of the four standard bin heights (single/3", double/6", triple/9", and quad/12") interchangeably. Storage elements for the custom 9" bin width can fit the VS exclusive bookbin (6" height) which is perfect for books, maker materials, and more. A storage element can also have columns for the 12.25" bin width and columns for the 9" bin width in one unit. **Locking system** with cylinder lock in door.

The following material groups are available: Frame made of metal: M1; Certwood plastic bin: C9.

|           | Bins:<br>S (SW) Standard width 12.25"<br>B (BB) Bookbin width 9" | s<br>•       | S S<br>T T                                                                          | sss<br>••• | S B           | BSB<br>••• | BB    | BBB   | BBBB  |  |
|-----------|------------------------------------------------------------------|--------------|-------------------------------------------------------------------------------------|------------|---------------|------------|-------|-------|-------|--|
|           |                                                                  |              |                                                                                     |            |               |            |       |       |       |  |
| SpaceWalk |                                                                  | 45410        | 45411                                                                               | 45412      | 45430         | 45431      | 45420 | 45421 | 45422 |  |
|           | w                                                                | 14.6         | 28.35                                                                               | 41.75      | 24.85         | 35.45      | 21.7  | 31.9  | 42.55 |  |
|           | h×d                                                              |              | 39.4×19.3                                                                           |            |               |            |       |       |       |  |
|           | Column/Bin configuration                                         | 1×SW         | 2×SW                                                                                | 3×SW       | 1×SW, 1×BB    | 1×SW, 2×BB | 2×BB  | 3×BB  | 4×BB  |  |
|           | Number of standard bins per column                               | 9x Single 3" | 9x Single 3", 4x Double 6" & 1x Single 3", 3x Triple 9", 2x Quad 12" & 1x Single 3" |            |               |            |       |       |       |  |
|           | Number of bookbins per column                                    |              |                                                                                     |            | 4x Bookbin 6" |            |       |       |       |  |