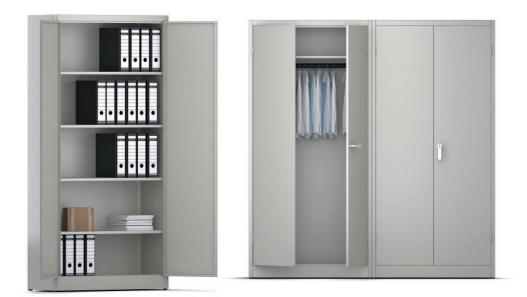

## Steel cupboards.

**Constructed** of a painted sheet steel body with double wing doors and a safety lock with concealed locking rod. Depending on the model with columns of holes at 15 mm spacing for adjustable shelves, with middle partition or locker with 2 doors. **The following material groups are available:** Carcass and front made of steel: M(light grey RAL 7035).

| Steel cupboards |                  | 0918     | 1 09182     | 09184 |
|-----------------|------------------|----------|-------------|-------|
|                 | w×h×d            | 93×195×. | 0 93×195×50 |       |
|                 | Adjustable shelf |          | 4           | 4     |
|                 | Hat shelf        |          |             | 1     |
|                 | Clothes rail     |          |             | 1     |