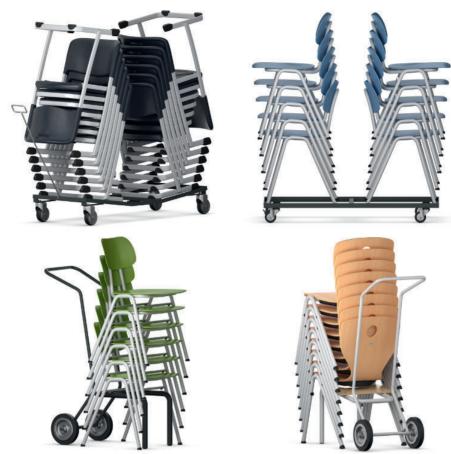

## Stacking trolley and stacking carts for school chairs.

Stacking trolley for transporting and storing stackable chairs from the product families BasicGlide, KN-39, LuPoGlide and LuPoStool. Only chairs of selected sizes (see table) can be used. Maximum stacking quantity see table.

Stacking carts for transporting stackable chairs from the product families BasicGlide, Compass-VF, JUMPER Air Four, JUMPER Ply Four, KN-39, LuPoGlide and LuPoStool. Only chairs of selected sizes (see table) can be used. Maximum stacking quantity see table.

| Accessories<br>Students' chairs |                 |                               | 03414    | 03834 | 03415            | 03835 | 31198 |
|---------------------------------|-----------------|-------------------------------|----------|-------|------------------|-------|-------|
|                                 |                 |                               | Stacking | cart  | Stacking trolley |       |       |
|                                 | BasicGlide      | Model 03402, Size 5+6         | 2×10     |       | 10               |       |       |
|                                 |                 | Model 03405-07, Size 6        | 2×10     |       | 10               |       |       |
|                                 | Compass-VF      | Size 6                        |          |       |                  |       | 10    |
|                                 | Jumper Air Four | Size 6                        |          |       |                  |       | 5     |
|                                 | Jumper Ply Four | Size 6                        |          |       |                  |       | 5     |
|                                 | KN-39           | Size 6                        |          | 2×10  |                  | 10    |       |
|                                 | LuPoGlide       | Model 03430, Size 5+6         | 2×10     |       | 10               |       |       |
|                                 |                 | Model 03434, Size 6           | 2×10     |       | 10               |       |       |
|                                 | LuPoStool       | Stool, h 18.15                | 2×6      |       | 6                |       |       |
|                                 |                 | Stool with foot ring, h 22.1  | 2×2      |       | 2                |       |       |
|                                 |                 | Stool with foot ring, h 24.05 | 2×3      |       | 3                |       |       |