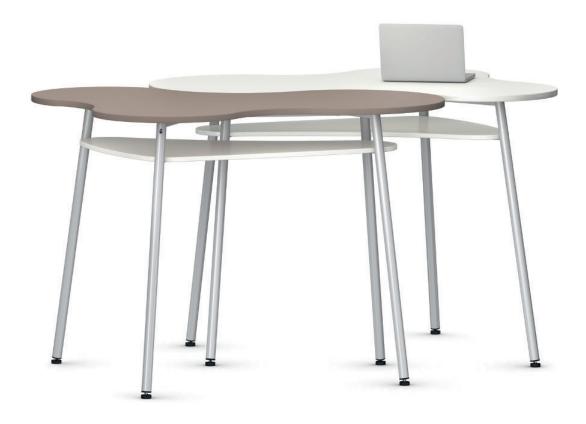

## TeamTable Freeform stand-at table.

Frame consisting of welded round steel-tube legs, a rectangular steel-tube frame and an intermediate shelf of chipboard. All steel parts are powder-coated. Single table with floor-level adjustment screws.

Table height of 103 cm for raised sitting or 110 cm as stand-at table.

Table top made of melamine-resin-coated, linoleum-coated or veneered chipboard with glued-on plastic or beech edge. The following material groups are available: Frame made of steel tube: M1; Top made of chipboard: L6; Top made of linoleum: L8; Top veneered: F1.