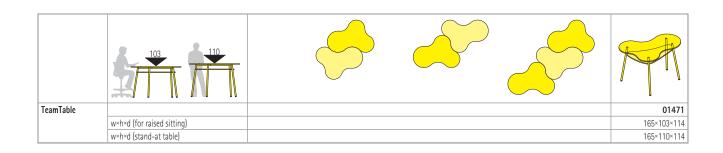

Table height of 103 cm for raised sitting or 110 cm as stand-at table.

Table top made of melamine-resin-coated, linoleum-coated or veneered chipboard with glued-on plastic or beech edge. The following material groups are available: Frame made of steel tube: M1; Top made of chipboard: L6; Top made of linoleum: L8; Top veneered: F1.