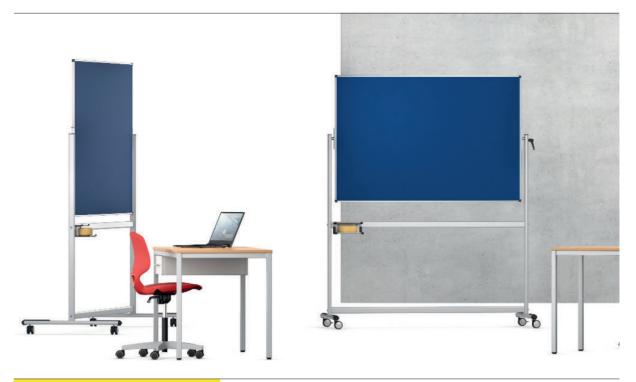

## **TopMobil-Circle**

## Framed board with two writing surfaces.

**Frame** made from powder-coated oval steel tube. Mobile with four castors, two of which are lockable. **Installation**. Mobile.

**Board surfaces** can be rotated horizontally through 360° and can be fixed in any position, usable on both sides. Board surface made from steel sheet, cork or cork with fabric, held in frame without screws, with rounded aluminium profiles, safety corners, wiper and chalk holder.

The following material groups are available: Pinboard made of fabric: S72; Pinboard made of cork: K1; Writing surface made of steel: E1.

Further products on this page: JUMPER Air Move, EcoTable-Q.

|                 |             | F1 F2     |            |             |
|-----------------|-------------|-----------|------------|-------------|
| TopMobil-Circle |             | 66550     | 66551      | 66552       |
|                 | Surface 1,2 | 59.1×39.4 | 78.75×39.4 | 78.75×47.25 |
|                 | Total h     | 78        |            | 81.9        |