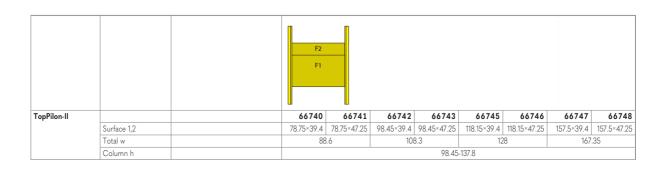

## TopPilon-II

## Pylon double board with two writing surfaces.

**Double pair of pylons** (pair of uprights) made from extruded aluminium profiles with natural anodized finish. Counterweights made from steel or plastic, lightweight, low-noise and maintenance-free, travelling in the uprights. The board surface can be moved vertically between the pylons. See table for maximum pylon height.