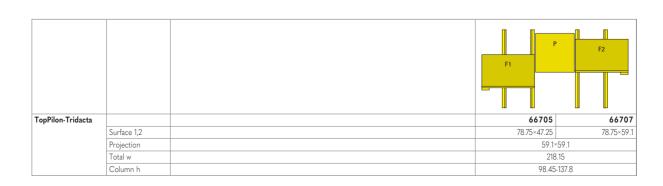

## Pylon board with two writing and one projection surface.

**Two pairs of pylons** (pair of uprights) made from extruded aluminium profiles with natural anodized finish. Counterweights made from steel or plastic, lightweight, low-noise and maintenance-free, travelling in the uprights. The board surface can be moved vertically and horizontally in front of the pylons. See table for maximum pylon height.

Installation. Wall mounting.

**Board surfaces** made from steel sheet, held in frame without screws, with rounded aluminium profiles and safety corners. Wiper holder and chalk strip on the board surfaces **(F1, F2)** made from aluminium with natural anodized finish and with side safety caps