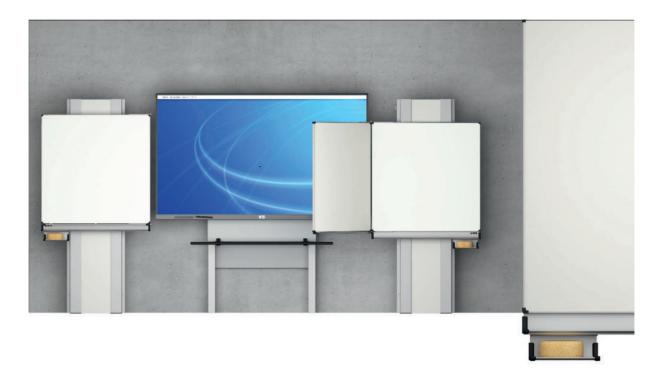

## Double-pylon folding board with six writing surfaces.

One or Two pairs of pylons (pairs of uprights) made from combined, extruded aluminium profiles with natural anodized finish. Counterweights made from steel or plastic, lightweight, low-noise and maintenance-free, travelling in the uprights. The board surface can be moved vertically in front of the pylons. See table for maximum pylon height.

Installation. Wall mounting.

**Board surfaces** made from steel sheet, held in frame without screws, with rounded aluminium profiles and safety corners. Chalk strip and wiper holder on main surface and dirt collection channel on the wings made from aluminium with natural anodized finish and with side safety caps.

Accessories. Centre-mounted projection surface or Screen.

The following material groups are available: Pylon made of aluminium: M(anodisé); Writing surface made of steel: E1.