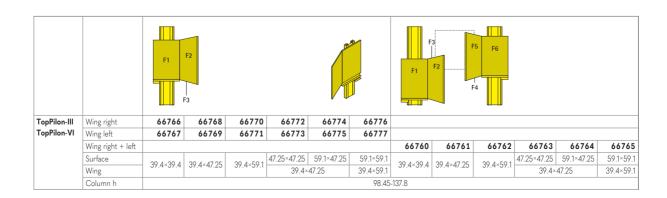

## Double-pylon folding board with six writing surfaces.

One or Two pairs of pylons (pairs of uprights) made from combined, extruded aluminium profiles with natural anodized finish. Counterweights made from steel or plastic, lightweight, low-noise and maintenance-free, travelling in the uprights. The board surface can be moved vertically in front of the pylons. See table for maximum pylon height.

Installation. Wall mounting.

**Board surfaces** made from steel sheet, held in frame without screws, with rounded aluminium profiles and safety corners. Chalk strip and wiper holder on main surface and dirt collection channel on the wings made from aluminium with natural anodized finish and with side safety caps.