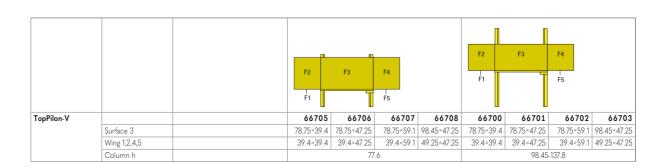

## Pylon folding board with five writing surfaces.

**Pair of pylons** (pair of uprights) made from extruded aluminium profiles with natural anodized finish. Counterweights made from steel or plastic, lightweight, low-noise and maintenance-free, travelling in the uprights. The board surface can be moved vertically in front of the pylons. See table for maximum pylon height.

Installation. Wall mounting.

**Board surfaces** made from steel sheet, held in frame without screws, with rounded aluminium profiles and safety corners. Chalk strip and wiper holder (optional) on main surface **(F3)** and dirt collection channel on the two wings **(F1, F2/F4, F5)** made from aluminium with natural anodized finish and with side safety caps.