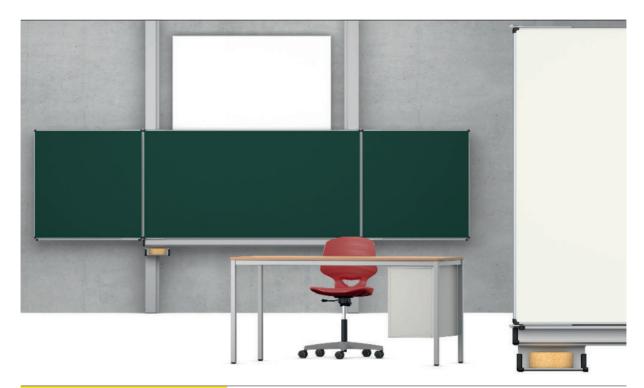

## TopPilon-V

## Pylon folding board with five writing surfaces.

**Pair of pylons** (pair of uprights) made from extruded aluminium profiles with natural anodized finish. Counterweights made from steel or plastic, lightweight, low-noise and maintenance-free, travelling in the uprights. The board surface can be moved vertically in front of the pylons. See table for maximum pylon height.

Installation. Wall mounting.

**Board surfaces** made from steel sheet, held in frame without screws, with rounded aluminium profiles and safety corners. Chalk strip and wiper holder (optional) on main surface **(F3)** and dirt collection channel on the two wings **(F1, F2/F4, F5)** made from aluminium with natural anodized finish and with side safety caps.

Accessories. Centre, wall-mounted projection surface.

The following material groups are available: Pylon made of aluminium: M(anodisé); Writing surface made of steel: E1. Further products on this page: JUMPER Air Move, EcoTable-Q.