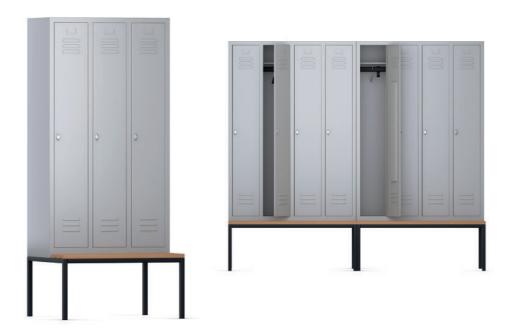

## Changing room cupboard.

**Constructed** of a painted steel body with 2 to 4 sections, each section with a wing door. Doors with fitting for padlock as well as name plate and ventilation louvers. Square tubular steel base frame with seating surface of 3 spaced hardwood boards.

The following material groups are available: Body and front made of steel: M(light grey RAL 7035); Seat made of wood: H(natural wood).

| Changing room cupbo- |                 | 09185  | 09186 | 09187 |
|----------------------|-----------------|--------|-------|-------|
| ard                  | Cupboard h×d    | 167×50 |       |       |
|                      | Total h×d       | 209×81 |       |       |
|                      | Section w       |        | 30    |       |
|                      | No. of sections | 2      | 3     | 4     |