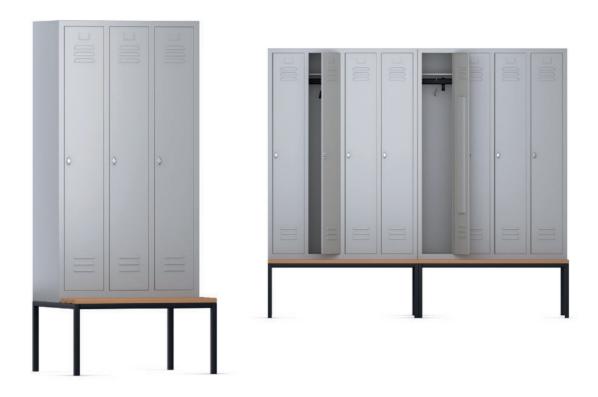

## Changing room cupboard.

**Constructed** of a painted steel body with 2 to 4 sections, each section with a wing door. Doors with fitting for padlock as well as name plate and ventilation louvers. Square tubular steel base frame with seating surface of 3 spaced hardwood boards.

The following material groups are available: Body and front made of steel: M(light grey RAL 7035); Seat made of wood: H(natural wood).

| Changing room cupboard |                 |  | 09185                                           | 09186 | 09187 |
|------------------------|-----------------|--|-------------------------------------------------|-------|-------|
|                        | Cupboard h×d    |  | 25.6.3.2×7.5.2.8<br>32.3.1.2×12.25.3.6<br>11.85 |       |       |
|                        | Total h×d       |  |                                                 |       |       |
|                        | Section w       |  |                                                 |       |       |
|                        | No. of sections |  | 2                                               | 3     | 4     |